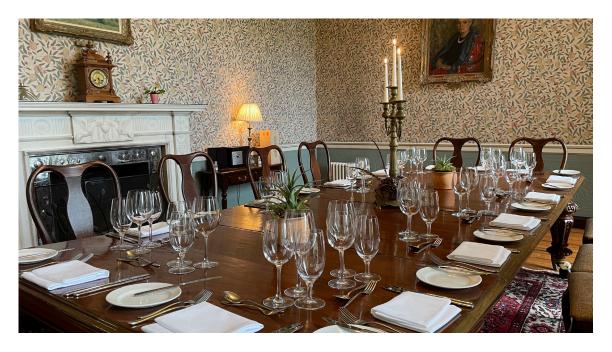

## Private Dining Room

Situated between the Drawing Room and Samuel's Restaurant, the Private Dining Room offers intimate space for up to 14 guests.

| ROOM                         | PRIVATE DINING<br>ROOM |  |  |
|------------------------------|------------------------|--|--|
| Theatre Style<br>Capacity    | -                      |  |  |
| Boardroom<br>Style Capacity  | 14                     |  |  |
| Classroom<br>Style Capacity  | -                      |  |  |
| Banqueting<br>Style Capacity | 14                     |  |  |
| Length (m)                   | 6.6                    |  |  |
| Width (m)                    | 5.3                    |  |  |
| Floorspace<br>(m2)           | 34.9                   |  |  |
| Wheelchair<br>Access         | Yes                    |  |  |