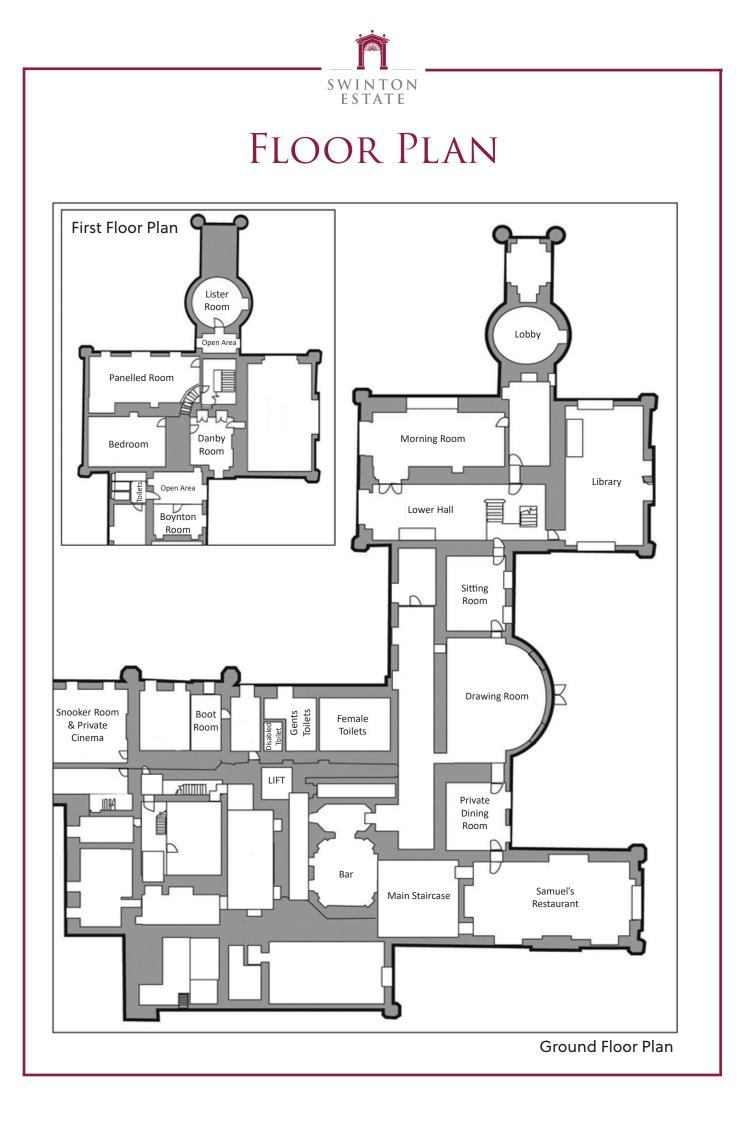

## LISTER ROOM

| <i>Щ</i> ≈<br>₩ | Ē                         |      |
|-----------------|---------------------------|------|
|                 | FACILITY                  | ICON |
|                 | Double (13<br>amp) socket |      |
|                 | Telecom and<br>fax point  |      |
|                 | Datalink                  |      |
|                 | Window                    | W    |
|                 | Fireplace                 | E    |

| ROOM                         | LISTER<br>ROOM |  |  |
|------------------------------|----------------|--|--|
| Theatre Style<br>Capacity    | 12             |  |  |
| Boardroom<br>Style Capacity  | 10             |  |  |
| Classroom<br>Style Capacity  | -              |  |  |
| Banqueting<br>Style Capacity | -              |  |  |
| Length (m)                   | 5.6            |  |  |
| Width (m)                    | 5.6            |  |  |
| Floorspace<br>(m2)           | 24.62          |  |  |
| Wheelchair<br>Access         | No             |  |  |

#### LIBRARY

| FACILITY                  | ICON |
|---------------------------|------|
| Double (13<br>amp) socket |      |
| Telecom and fax point     |      |
| Datalink                  |      |
| Window                    | W    |
| Fireplace                 | F    |

| ROOM                         | LIBRARY |  |  |
|------------------------------|---------|--|--|
| Theatre Style<br>Capacity    | 100     |  |  |
| Boardroom<br>Style Capacity  | 35      |  |  |
| Classroom<br>Style Capacity  | 25      |  |  |
| Banqueting<br>Style Capacity | 80      |  |  |
| Length (m)                   | 12.8    |  |  |
| Width (m)                    | 7.0     |  |  |
| Floorspace<br>(m2)           | 89.6    |  |  |
| Wheelchair<br>Access         | Yes     |  |  |

## Private Dining Room

Situated between the Drawing Room and Samuel's Restaurant, the Private Dining Room offers intimate space for up to 14 guests.

| ROOM                         | PRIVATE DINING<br>ROOM |  |  |
|------------------------------|------------------------|--|--|
| Theatre Style<br>Capacity    | -                      |  |  |
| Boardroom<br>Style Capacity  | 14                     |  |  |
| Classroom<br>Style Capacity  | -                      |  |  |
| Banqueting<br>Style Capacity | 14                     |  |  |
| Length (m)                   | 6.6                    |  |  |
| Width (m)                    | 5.3                    |  |  |
| Floorspace<br>(m2)           | 34.9                   |  |  |
| Wheelchair<br>Access         | Yes                    |  |  |

# Samuel's Restaurant

Blue arrows indicate where the plug sockets are located in the room, they are double sockets.

| ROOM                         | SAMUEL'S<br>RESTAURANT |  |  |  |
|------------------------------|------------------------|--|--|--|
| Theatre Style<br>Capacity    | -                      |  |  |  |
| Boardroom<br>Style Capacity  | -                      |  |  |  |
| Classroom<br>Style Capacity  | -                      |  |  |  |
| Banqueting<br>Style Capacity | 100                    |  |  |  |
| Length (m)                   | 12.8                   |  |  |  |
| Width (m)                    | 7.0                    |  |  |  |
| Floorspace<br>(m2)           | 89.6                   |  |  |  |
| Wheelchair<br>Access         | Yes                    |  |  |  |