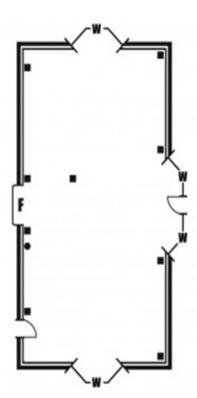

### Panelled Room

| FACILITY                  | ICON |
|---------------------------|------|
| Double (13<br>amp) socket |      |
| Telecom and<br>fax point  |      |
| Datalink                  |      |
| Window                    | W    |
| Fireplace                 | F    |

| ROOM                         | PANELLED<br>ROOM |  |  |
|------------------------------|------------------|--|--|
| Theatre Style<br>Capacity    | 60               |  |  |
| Boardroom<br>Style Capacity  | 25               |  |  |
| Classroom<br>Style Capacity  | 20               |  |  |
| Banqueting<br>Style Capacity | -                |  |  |
| Length (m)                   | 10.3             |  |  |
| Width (m)                    | 5.4              |  |  |
| Floorspace<br>(m2)           | 55.62            |  |  |
| Wheelchair<br>Access         | No               |  |  |