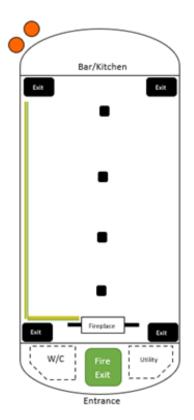

## DEER HOUSE

| ROOM                         | DEER<br>HOUSE |
|------------------------------|---------------|
| Theatre Style<br>Capacity    | -             |
| Boardroom<br>Style Capacity  | -             |
| Classroom<br>Style Capacity  | 16            |
| Banqueting<br>Style Capacity | 64            |
| Length (m)                   | -             |
| Width (m)                    | -             |
| Floorspace<br>(m2)           | -             |
| Wheelchair<br>Access         | Yes           |