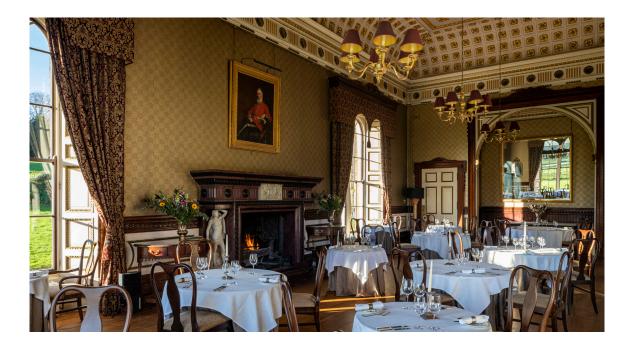

# Samuel's Restaurant

Blue arrows indicate where the plug sockets are located in the room, they are double sockets.

| ROOM                         | SAMUEL'S<br>RESTAURANT |  |  |  |
|------------------------------|------------------------|--|--|--|
| Theatre Style<br>Capacity    | -                      |  |  |  |
| Boardroom<br>Style Capacity  | -                      |  |  |  |
| Classroom<br>Style Capacity  | -                      |  |  |  |
| Banqueting<br>Style Capacity | 100                    |  |  |  |
| Length (m)                   | 12.8                   |  |  |  |
| Width (m)                    | 7.0                    |  |  |  |
| Floorspace<br>(m2)           | 89.6                   |  |  |  |
| Wheelchair<br>Access         | Yes                    |  |  |  |