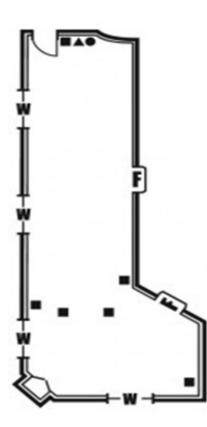

## LISTER ROOM

| <i>Щ</i> ≈<br>₩ | Ē                         |      |
|-----------------|---------------------------|------|
|                 | FACILITY                  | ICON |
|                 | Double (13<br>amp) socket |      |
|                 | Telecom and<br>fax point  |      |
|                 | Datalink                  |      |
|                 | Window                    | W    |
|                 | Fireplace                 | E    |

| ROOM                         | LISTER<br>ROOM |  |  |
|------------------------------|----------------|--|--|
| Theatre Style<br>Capacity    | 12             |  |  |
| Boardroom<br>Style Capacity  | 10             |  |  |
| Classroom<br>Style Capacity  | -              |  |  |
| Banqueting<br>Style Capacity | -              |  |  |
| Length (m)                   | 5.6            |  |  |
| Width (m)                    | 5.6            |  |  |
| Floorspace<br>(m2)           | 24.62          |  |  |
| Wheelchair<br>Access         | No             |  |  |