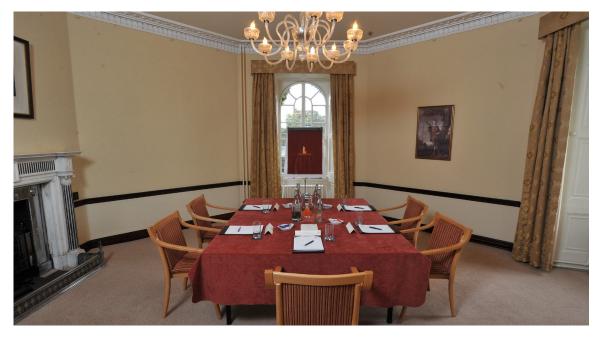

## Private Dining Room

Situated between the Drawing Room and Samuel's Restaurant, the Private Dining Room offers intimate space for up to 14 guests.

| ROOM                         | PRIVATE DINING<br>ROOM |  |  |
|------------------------------|------------------------|--|--|
| Theatre Style<br>Capacity    | -                      |  |  |
| Boardroom<br>Style Capacity  | 14                     |  |  |
| Classroom<br>Style Capacity  | -                      |  |  |
| Banqueting<br>Style Capacity | 14                     |  |  |
| Length (m)                   | 6.6                    |  |  |
| Width (m)                    | 5.3                    |  |  |
| Floorspace<br>(m2)           | 34.9                   |  |  |
| Wheelchair<br>Access         | Yes                    |  |  |