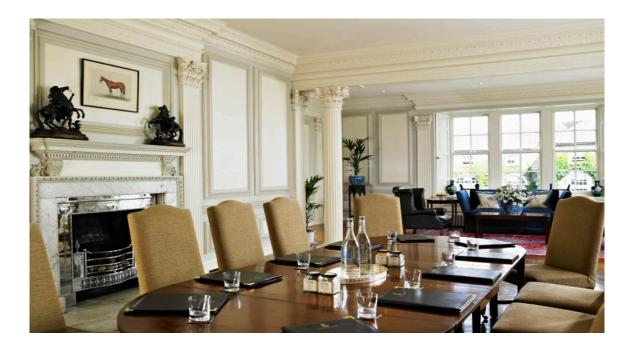

### Panelled Room

| FACILITY                  | ICON |
|---------------------------|------|
| Double (13<br>amp) socket |      |
| Telecom and<br>fax point  |      |
| Datalink                  |      |
| Window                    | W    |
| Fireplace                 | F    |

| ROOM                         | PANELLED<br>ROOM |  |  |
|------------------------------|------------------|--|--|
| Theatre Style<br>Capacity    | 60               |  |  |
| Boardroom<br>Style Capacity  | 25               |  |  |
| Classroom<br>Style Capacity  | 20               |  |  |
| Banqueting<br>Style Capacity | -                |  |  |
| Length (m)                   | 10.3             |  |  |
| Width (m)                    | 5.4              |  |  |
| Floorspace<br>(m2)           | 55.62            |  |  |
| Wheelchair<br>Access         | No               |  |  |