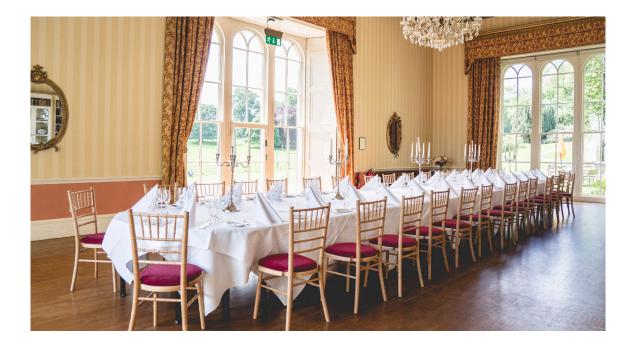

# Samuel's Restaurant

Blue arrows indicate where the plug sockets are located in the room, they are double sockets.

| ROOM                         | SAMUEL'S<br>RESTAURANT |  |  |  |
|------------------------------|------------------------|--|--|--|
| Theatre Style<br>Capacity    | -                      |  |  |  |
| Boardroom<br>Style Capacity  | -                      |  |  |  |
| Classroom<br>Style Capacity  | -                      |  |  |  |
| Banqueting<br>Style Capacity | 100                    |  |  |  |
| Length (m)                   | 12.8                   |  |  |  |
| Width (m)                    | 7.0                    |  |  |  |
| Floorspace<br>(m2)           | 89.6                   |  |  |  |
| Wheelchair<br>Access         | Yes                    |  |  |  |