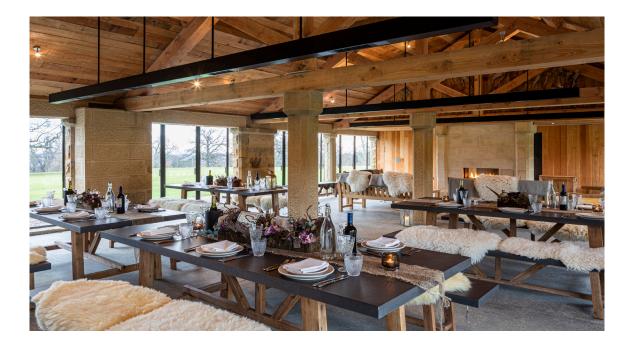

## DEER HOUSE

| ROOM                         | DEER<br>HOUSE |
|------------------------------|---------------|
| Theatre Style<br>Capacity    | -             |
| Boardroom<br>Style Capacity  | -             |
| Classroom<br>Style Capacity  | 16            |
| Banqueting<br>Style Capacity | 64            |
| Length (m)                   | -             |
| Width (m)                    | -             |
| Floorspace<br>(m2)           | -             |
| Wheelchair<br>Access         | Yes           |