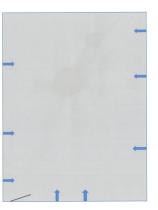

# Samuel's Restaurant

Blue arrows indicate where the plug sockets are located in the room, they are double sockets.

| ROOM                         | SAMUEL'S<br>RESTAURANT |  |  |  |
|------------------------------|------------------------|--|--|--|
| Theatre Style<br>Capacity    | -                      |  |  |  |
| Boardroom<br>Style Capacity  | -                      |  |  |  |
| Classroom<br>Style Capacity  | -                      |  |  |  |
| Banqueting<br>Style Capacity | 100                    |  |  |  |
| Length (m)                   | 12.8                   |  |  |  |
| Width (m)                    | 7.0                    |  |  |  |
| Floorspace<br>(m2)           | 89.6                   |  |  |  |
| Wheelchair<br>Access         | Yes                    |  |  |  |