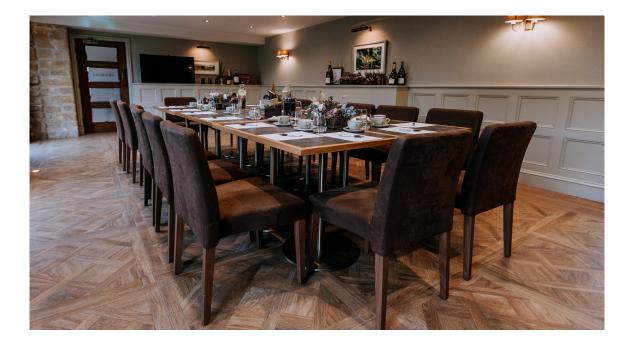

### ARNAGILL

| ROOM                         | ARNAGILL |  |  |
|------------------------------|----------|--|--|
| Theatre Style<br>Capacity    | -        |  |  |
| Boardroom<br>Style Capacity  | 18       |  |  |
| Classroom<br>Style Capacity  | 6        |  |  |
| Banqueting<br>Style Capacity | 18       |  |  |
| Length (m)                   | 8.2      |  |  |
| Width (m)                    | 4.8      |  |  |
| Floorspace<br>(m2)           | 39.4     |  |  |
| Wheelchair<br>Access         | Yes      |  |  |